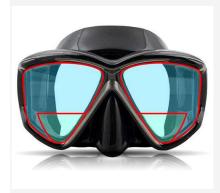

licone / Black Frame (SK)

Clear Silicone / Light Blue Frame (FB)

### **PRODIVE** - **\$240** (mask including prescription lens)

Only comes in blue colour. Add a snorkel for an extra \$40

- Quality silicone construction
- Twin lens
- Medium Size
- Low volume
- Suitable for scuba diving & snorkelling
- Positive and negative optical lenses available
- Supplied with mask case
- Stock lens range: -1.00 to -8.00 (dioptres increase in 0.50 increments)
- Bifocals (gauge readers): +1.75, +2.25, +2.75





#### **CUSTOM MADE LENSES**

Single Vision GLASS = \$500 per pair

Bifocal GLASS D35 = \$600 per pair

Franklin Bifocal GLASS "Minus Power" = \$700 per pair

Franklin Bifocal GLASS "Plus Power" = \$850 per pair



### **Gauge Reader / Franklin Bifocal Lenses**



### **Single Vision Lenses**



#### **Bifocal Lenses**

The dive masks take about a week for readymade lenses or up to 4 weeks for custom lenses. The readymade option works for most people, but it does depend on the prescription.

Nationwide courier is \$16 for mask only or \$22 for mask and snorkel. Rural courier is \$6.50 extra