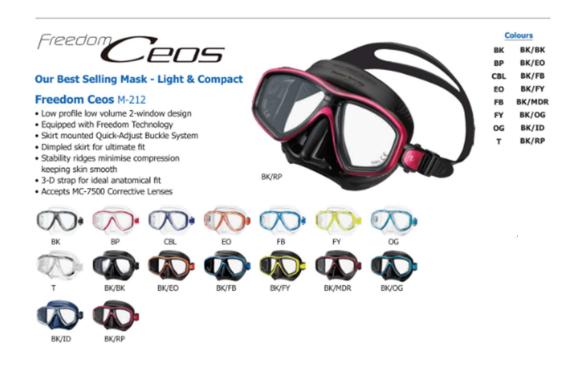

We have four distinctive styles of masks: Tusa Intega M2004, Tusa Freedom Ceos M212, Tusa Splendive & Pro Dive.

## TUSA INTEGA (M2004) - **\$240** (mask only)



TUSA has developed a unique Fitting Ring built into the Mask Skirt. This technology enables the Mask Skirt to mold to all face shapes providing the perfect fit, seal, and underwater experience.



## **TUSA FREEDOM CEOS (M-212)** - **\$200** (mask only)



# TUSA Prescription Lens - \$200 per pair

Option for Intega, Ceos and Splendive mask only

Stock lens range: -1.00 to -8.00, +1.00 to +4.50 (dioptres increase in 0.50 increments i.e., -1.50 then -2.00)

Bifocal (gauge readers): +1.00 to +4.50 (dioptre increase in 0.50 increments)

#### **TUSA Snorkels**



Hyperdry Elite Snorkel. Hypoallergenic Crystal Silicone Flex-Neck and Mouthpiece, Patented Hyperdry Elite Dry Top Technology, Large capacity drain chamber and purge valve for easy clearing, Orthoconsciously designed mouthpiece for ultimate comfort



Hyperdry Elite II snorkel combines all of the best features of TUSA's snorkels into one. With a low-profile dry top and angled purge chamber, staying dry has never been easier. Low profile dry top keeps water out. Ortho-consciously design