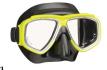

# **TUSA SPLENDIVE (UM-7500)** - **\$130** (mask only)

- Hypoallergenic Crystal Silicone Skirt and Strap
- Lightweight low-profile 2-window design for maximum field of view
- EZ adjust buckle technology.
- High quality polycarbonate frame
- Clear UV tempered glass lens
- Fits Adult Small to Medium Faces

Colour Options:

Black Silicon / Black Frame (BK/BK)

Black Silicone / Yellow Frame (BK/FY)

Clear Silicone / Black Frame (SK)

Clear Silicone / Light Blue Frame (FB)