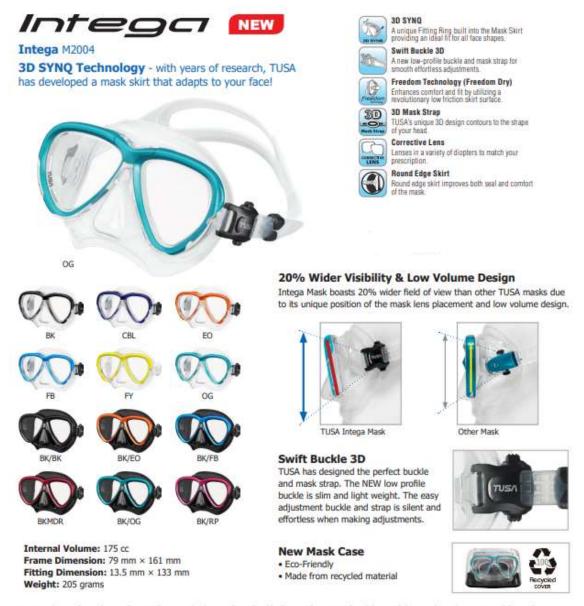

## TUSA INTEGA (M2004) - **\$240** (mask only)

TUSA has developed a unique Fitting Ring built into the Mask Skirt. This technology enables the Mask Skirt to mold to all face shapes providing the perfect fit, seal, and underwater experience.