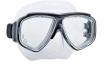

ultimate comfort



Hyperdry Elite II snorkel combines all of the best features of TUSA's snorkels into one. With a low-profile dry top and angled purge chamber, staying dry has never been easier. Low profile dry top keeps water out. Ortho-consciously designed mouthpiece for comfort and reduced jaw fatigue. Angle purge chamber for efficient and easy clearing

USP 250 - \$60

SP-0101 - \$120

# **TUSA SPLENDIVE (UM-7500)** - **\$130** (mask only)

- Hypoallergenic Crystal Silicone Skirt and Strap
- Lightweight low-profile 2-window design for maximum field of view
- EZ adjust buckle technology.
- High quality polycarbonate frame
- Clear UV tempered glass lens
- Fits Adult Small to Medium Faces

Colour Options:





Black Silicon / Black Frame (BK/BK)

Black Silicone / Yellow Frame (BK/FY)





Clear Silicone / Black Frame (SK)

Clear Silicone / Light Blue Frame (FB)

### **PRODIVE** - **\$240** (mask including prescription lens)

Only comes in blue colour. Add a snorkel for an extra \$40

- Quality silicone construction
- Twin lens
- Medium Size
- Low volume
- Suitable for scuba diving & snorkelling
- Positive and negative optical lenses available
- Supplied with mask case
- Stock lens range: -1.00 to -8.00 (dioptres increase in 0.50 increments)
- Bifocals (gauge readers): +1.75, +2.25, +2.75





#### **CUSTOM MADE LENSES**

Single Vision GLASS = \$500 per pair

Bifocal GLASS D35 = \$600 per pair

Franklin Bifocal GLASS "Minus Power" = \$700 per pair

Franklin Bifocal GLASS "Plus Power" = \$850 per pair



### **Gauge Reader / Franklin Bifocal Lenses**



### **Single Visio