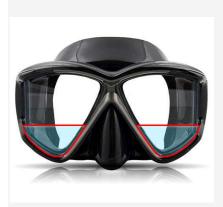

### **PRODIVE** - **\$240** (mask including prescription lens)

Only comes in blue colour. Add a snorkel for an extra \$40

- Quality silicone construction
- Twin lens
- Medium Size
- Low volume
- Suitable for scuba diving & snorkelling
- Positive and negative optical lenses available
- Supplied with mask case
- Stock lens range: -1.00 to -8.00 (dioptres increase in 0.50 increments)
- Bifocals (gauge readers): +1.75, +2.25, +2.75