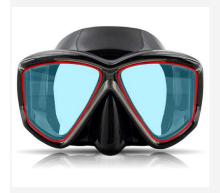

llow Frame (BK/FY)





Clear Silicone / Black Frame (SK)

Clear Silicone / Light Blue Frame (FB)

### **PRODIVE** - **\$240** (mask including prescription lens)

Only comes in blue colour. Add a snorkel for an extra \$40

- Quality silicone construction
- Twin lens
- Medium Size
- Low volume
- Suitable for scuba diving & snorkelling
- Positive and negative optical lenses available
- Supplied with mask case
- Stock lens range: -1.00 to -8.00 (dioptres increase in 0.50 increments)
- Bifocals (gauge readers): +1.75, +2.25, +2.75





#### **CUSTOM MADE LENSES**

Single Vision GLASS = \$500 per pair

Bifocal GLASS D35 = \$600 per pair

Franklin Bifocal GLASS "Minus Power" = \$700 per pair

Franklin Bifocal GLASS "Plus Power" = \$850 per pair



### **Gauge Reader / Franklin Bifocal Lenses**



### **Single Vision Lenses**



#### **Bifocal Lenses**

The dive masks take about a week for readymade lenses or up to 4 weeks for custom lenses. The readymade option works for most people, but it does depend on the prescription.

Nationwide courier is \$16 for mask only or \$22 for mask and snorkel. Rural courier is \$6.50 extra