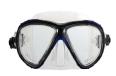

t low-profile 2-window design for maximum field of view
- EZ adjust buckle technology.
- High quality polycarbonate frame
- Clear UV tempered glass lens
- Fits Adult Small to Medium Faces

Colour Options:





Black Silicon / Black Frame (BK/BK)

Black Silicone / Yellow Frame (BK/FY)





Clear Silicone / Black Frame (SK)

Clear Silicone / Light Blue Frame (FB)

### **PRODIVE** - **\$240** (mask including prescription lens)

Only comes in blue colour. Add a snorkel for an extra \$40

- Quality silicone construction
- Twin lens
- Medium Size
- Low volume
- Suitable for scuba diving & snorkelling
- Positive and negative optical lenses available
- Supplied with mask case
- Stock lens range: -1.00 to -8.00 (dioptres increase in 0.50 increments)
- Bifocals (gauge readers): +1.75, +2.25, +2.75





#### **CUSTOM MADE LENSES**

Single Vision GLASS = \$500 per pair

Bifocal GLASS D35 = \$600 per pair

Franklin Bifocal GLASS "Minus Power" = \$700 per pair

Franklin Bifocal GLASS "Plus Power" = \$850 per pair



### **Gauge Reader / Franklin Bifocal Lenses**



### **Single Vision Lenses**



#### **Bifocal Lenses**

The dive masks take about a week for readymade lenses or up to 4 weeks for custom lenses. The readymade option works for most people, but it does depend on the prescription.

Nationwide courier is \$16 for mask only or \$22 for mask and snorkel. Rural courier is \$6.50 extra